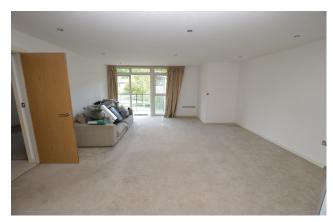

## A conveniently located first floor 3 bedroom apartment with the benefit of a rear facing balcony, lift access and secure parking.

- 25ft open plan living room with doors onto the balcony
- Kitchen with built in appliances
- Master bedroom with en-suite shower room
- Two further bedrooms and family bathroom
- Beautifully landscaped communal gardens
- Underground parking space
- Within 0.3 miles of Godalming town centre

#### DESCRIPTION

A bright and spacious 3 bedroom first floor apartment with views over toward Godalming, located in one of Godalming's most exclusive developments. The apartment is accessed via the impressive Atrium entrance with security phone system and lift service. Well presented throughout the accommodation includes a good sized entrance hall, open-plan reception space with balcony overlooking the front of the building. There are 3 well proportioned bedrooms with the master benefiting from a large en-suite shower room and built in wardrobes. Externally, the apartment has 1 allocated parking spaces underground and lies within a stone's throw of Godalming High Street.