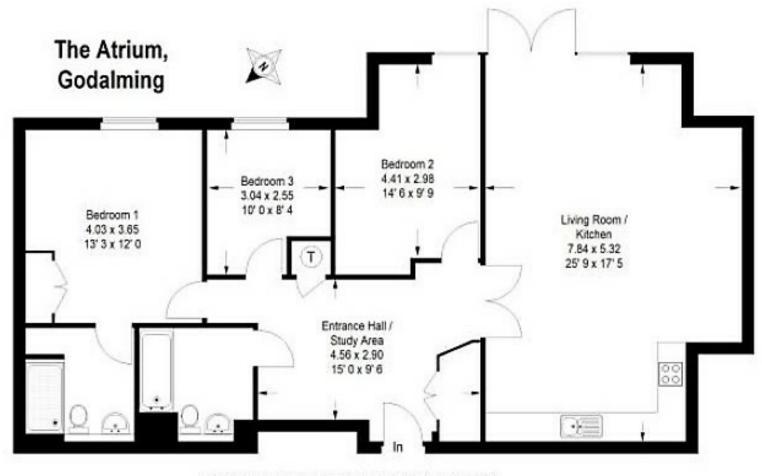

#### APPROX. GROSS INTERNAL FLOOR AREA : 1,081 SQFT / 100.5 SQM

This plan is for representation purposes only as defined by the RECS Code of Measuring Practice. Not shave to scale unless stated. Please of social dimensions before making any decisions million upon them. No guarantee is given on equare hotopy if guided. Any figures if guided should not be used as a basis for visions. The second as the second as the second res.