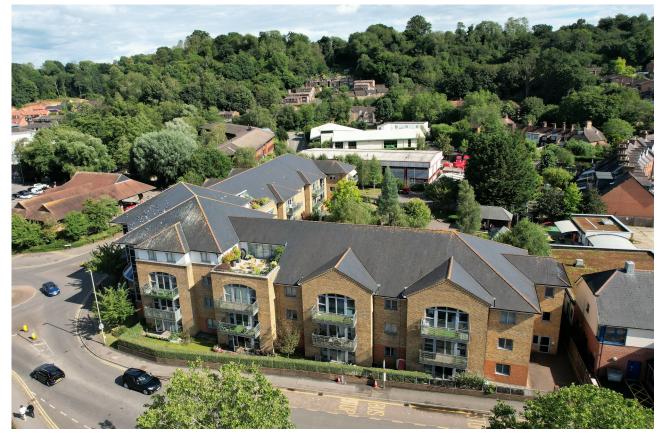

## 28 The Atrium Woolpack Way | Godalming | Surrey | GU7 1EN

## 28 The Atrium Woolsack Way, Godalming, Surrey, GU7 1EN

## A conveniently located first floor 3 bedroom apartment with the benefit of a rear facing balcony, lift access and secure parking.

- 25ft open plan living room with doors onto the balcony
- Kitchen with built in appliances
- Master bedroom with en-suite shower room
- Two further bedrooms and family bathroom
- Beautifully landscaped communal gardens
- Underground parking space
- Within 0.3 miles of Godalming town centre

#### DESCRIPTION

A bright and spacious 3 bedroom first floor apartment with views over toward Godalming, located in one of Godalming's most exclusive developments. The apartment is accessed via the impressive Atrium entrance with security phone system and lift service. Well presented throughout the accommodation includes a good sized entrance hall, open-plan reception space with balcony overlooking the front of the building. There are 3 well proportioned bedrooms with the master benefiting from a large en-suite shower room and built in wardrobes. Externally, the apartment has 1 allocated parking spaces underground and lies within a stone's throw of Godalming High Street.