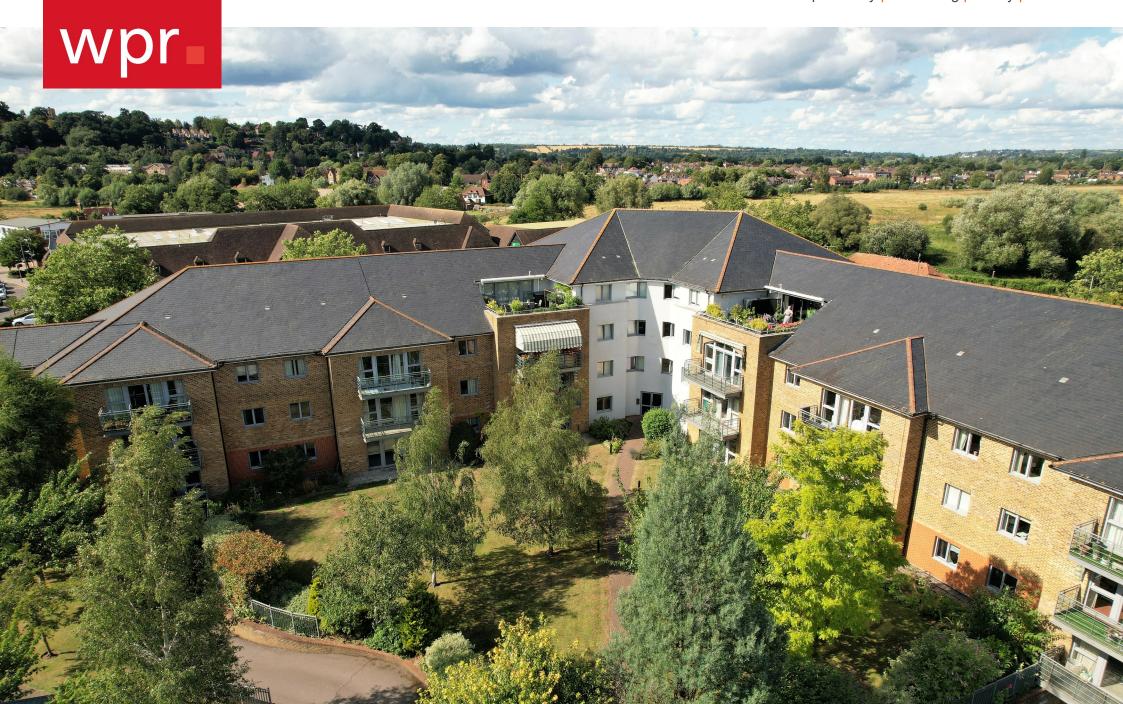

## 28 The Atrium Woolpack Way | Godalming | Surrey | GU7 1EN

## 28 The Atrium Woolsack Way, Godalming, Surrey, GU7 1EN

## A conveniently located first floor 3 bedroom apartment with the benefit of a rear facing balcony, lift access and secure parking.

- 25ft open plan living room with doors onto the balcony
- Kitchen with built in appliances
- Master bedroom with en-suite shower room
- Two further bedrooms and family bathroom
- Beautifully landscaped communal gardens
- Underground parking space
- Within 0.3 miles of Godalming town centre

#### DESCRIPTION

A bright and spacious 3 bedroom first floor apartment with views over toward Godalming, located in one of Godalming's most exclusive developments. The apartment is accessed via the impressive Atrium entrance with security phone system and lift service. Well presented throughout the accommodation includes a good sized entrance hall, open-plan reception space with balcony overlooking the front of the building. There are 3 well proportioned bedrooms with the master benefiting from a large en-suite shower room and built in wardrobes. Externally, the apartment has 1 allocated parking spaces underground and lies within a stone's throw of Godalming High Street.