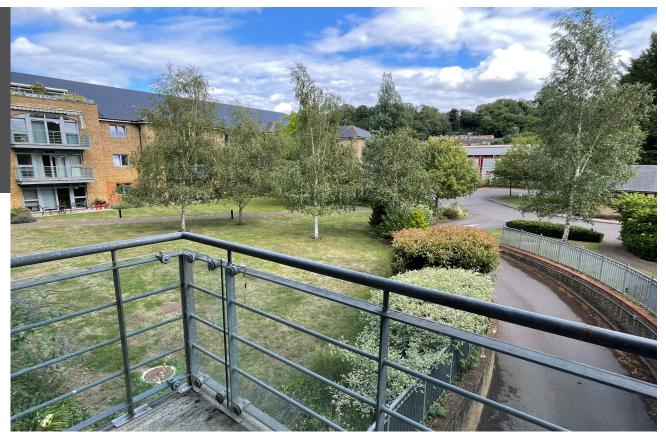

## A conveniently located first floor 3 bedroom apartment with the benefit of a rear facing balcony, lift access and secure parking.

- 25ft open plan living room with doors onto the balcony
- Kitchen with built in appliances
- Master bedroom with en-suite shower room
- Two further bedrooms and family bathroom
- Beautifully landscaped communal gardens
- Underground parking space
- Within 0.3 miles of Godalming town centre

#### DESCRIPTION

A bright and spacious 3 bedroom first floor apartment with views over toward Godalming, located in one of Godalming's most exclusive developments. The apartment is accessed via the impressive Atrium entrance with security phone system and lift service. Well presented throughout the accommodation includes a good sized entrance hall, open-plan reception space with balcony overlooking the front of the building. There are 3 well proportioned bedrooms with the master benefiting from a large en-suite shower room and built in wardrobes. Externally, the apartment has 1 allocated parking spaces underground and lies within a stone's throw of Godalming High Street.