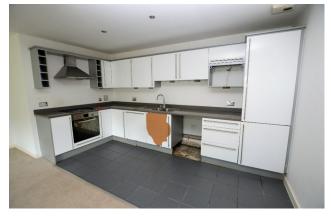

## A conveniently located first floor 3 bedroom apartment with the benefit of a rear facing balcony, lift access and secure parking.

- 25ft open plan living room with doors onto the balcony
- Kitchen with built in appliances
- Master bedroom with en-suite shower room
- Two further bedrooms and family bathroom
- Beautifully landscaped communal gardens
- Underground parking space
- Within 0.3 miles of Godalming town centre

#### DESCRIPTION

A bright and spacious 3 bedroom first floor apartment with views over toward Godalming, located in one of Godalming's most exclusive developments. The apartment is accessed via the impressive Atrium entrance with security phone system and lift service. Well presented throughout the accommodation includes a good sized entrance hall, open-plan reception space with balcony overlooking the front of the building. There are 3 well proportioned bedrooms with the master benefiting from a large en-suite shower room and built in wardrobes. Externally, the apartment has 1 allocated parking spaces underground and lies within a stone's throw of Godalming High Street.