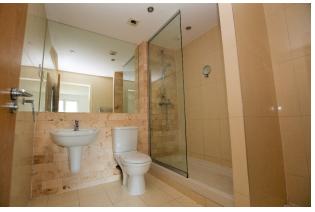

## A conveniently located first floor 3 bedroom apartment with the benefit of a rear facing balcony, lift access and secure parking.

- 25ft open plan living room with doors onto the balcony
- Kitchen with built in appliances
- Master bedroom with en-suite shower room
- Two further bedrooms and family bathroom
- Beautifully landscaped communal gardens
- Underground parking space
- Within 0.3 miles of Godalming town centre

#### DESCRIPTION

A bright and spacious 3 bedroom first floor apartment with views over toward Godalming, located in one of Godalming's most exclusive developments. The apartment is accessed via the impressive Atrium entrance with security phone system and lift service. Well presented throughout the accommodation includes a good sized entrance hall, open-plan reception space with balcony overlooking the front of the building. There are 3 well proportioned bedrooms with the master benefiting from a large en-suite shower room and built in wardrobes. Externally, the apartment has 1 allocated parking spaces underground and lies within a stone's throw of Godalming High Street.